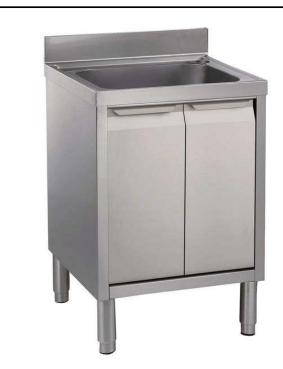

# Eco Preparation 700 mm Cupboard Sink with 1 Bowl

| ITEM #  |  |  |
|---------|--|--|
| MODEL # |  |  |
| NAME #  |  |  |
| SIS #   |  |  |
|         |  |  |
| AIA #   |  |  |

132915 (ML1B0717N)

Cupboard Sink with 1 bowl 500x500mm, 700mm

#### Construction

- Inner welded frame in stainless steel to guarantee superior strength and stability.
- 40 mm worktop in 304 AISI stainless steel.
- Handles directly built into the sliding doors.
- Easy access to the cupboard interior on all lengths guaranteed by the use of only 2 doors.
- Constructed entirely in stainless steel to offer maximum durability.
- Constructed entirely in stainless steel to offer maximum durability.
- Hinged door with sound deadening internal panels, fitted with 304 AISI stainless steel hinges on the inner sides.
- Wide range of taps are available to suit every need.

Bowl dimensions500x500xH250Number and type of doors:1 HingedNet weight:40 kg

Eco Preparation 700 mm Cupboard Sink with 1 Bowl