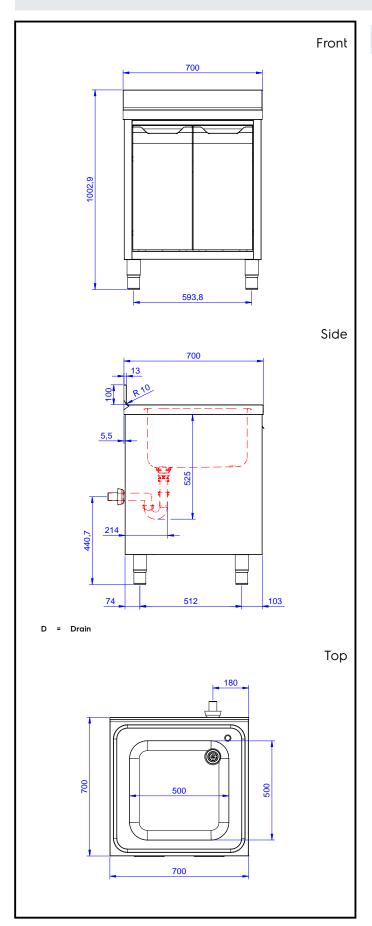

## **Key Information:**

Cabinet width:

132915 (ML1B0717N) 645 mm Cabinet depth: 645 mm Cabinet height: 385 mm External dimensions, Width: 700 mm External dimensions, Depth: 700 mm 1000 mm External dimensions, Height: 100 mm Upstand Dimensions, Height: Upstand Dimensions, Depth: 13 mm Upstand Dimensions, Radius: R=10 **Bowls number** 

Bowl dimensions500x500xH250Number and type of doors:1 HingedNet weight:40 kg

Eco Preparation 700 mm Cupboard Sink with 1 Bowl